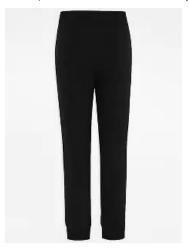

## Black Joggers – Optional (PE kit is to be worn every Thursday and Friday)

Asda – Pack of 2 from £8