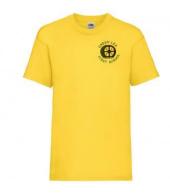

## Embroidered Yellow T-Shirt – Required (PE kit is to be worn every Thursday and Friday)

Tailored Branding - £8.99