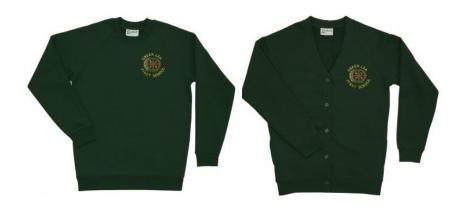

## Embroidered Green Sweatshirt/ Cardigan – Required

Tailored Branding - £12.99-£13.99